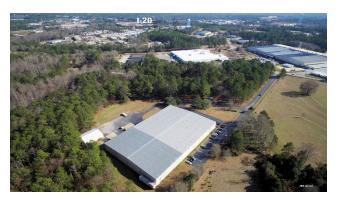

ly fenced.

#### **PROPERTY HIGHLIGHTS**

- Office: +/-10,000 SF, with +/-10,000 SF concrete storage mezzanine above
- Warehouse: +/-51,300 SF
- Building dimensions: 306'6" x 200'
- Clear Height: 22' 28'
- Column Spacing: 17'x50'
- Year Built: 1989 & Expansion: 1995
- Acreage (fully fenced): +/-16.25 Acres zoned ID, Intensive Development
- +/- 8.39 Acres zoned RU, Rural
- Sprinkler: 100% with a wet system
- HVAC: Office only, Warehouse: Gas Heaters & wall mounted ventilation fans
- Doors: (2) Drive-in (10'x12'), (5) Dock-high with levelers (8'x10'), (2) Box truck docks (8'x10')
- Parking: 47 paved & trailer parking
- +/-3,000 SF Storage building
- Utilities: Water-Town Of Lexington, septic sewer, Electric & gas-Dominion Energy

# **PROPERTY AERIAL**





# **PROPERTY PHOTOS**



















### **LOCATION MAPS**





#### **LOCATION DESCRIPTION**

Located approx 1 mile from I-20 (Exit 55). Located approx 10 miles from Columbia Metropolitan Airport.

Located approx 15 miles from Downtown Columbia.

Located approx 120 miles from Charleston, SC.

Located approx 108 miles from Greenville, SC. Located approx 104 miles from Charlotte, NC.