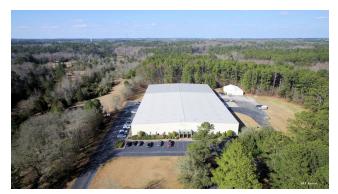

# **PROPERTY AERIAL**

#### **PROPERTY SUMMARY**

**Sale Price:** \$3,150,000

**Lot Size:** 24.64 Acres

**Building Size:** 61,300 SF

**Zoning:** ID - Intensive Development

#### **PROPERTY OVERVIEW**

138 Zenker Road is a well-maintained office and warehouse facility with ample room for outside storage or future expansion. The building was constructed by the current owner, a retail packaging distributor. The warehouse sites on +/-24.64 acres, which is fully fenced.

#### **PROPERTY HIGHLIGHTS**

- Office: +/-10,000 SF, with +/-10,000 SF concrete storage mezzanine above
- Warehouse: +/-51,300 SF
- Building dimensions: 306'6" x 200'
- Clear Height: 22' 28'
- Column Spacing: 17'x50'
- Year Built: 1989 & Expansion: 1995
- Acreage (fully fenced): +/-16.25 Acres zoned ID, Intensive Development
- +/- 8.39 Acres zoned RU, Rural
- Sprinkler: 100% with a wet system
- HVAC: Office only, Warehouse: Gas Heaters & wall mounted ventilation fans
- Doors: (2) Drive-in (10'x12'), (5) Dock-high with levelers (8'x10'), (2) Box truck docks (8'x10')
- Parking: 47 paved & trailer parking
- +/-3,000 SF Storage building
- Utilities: Water-Town Of Lexington, septic sewer, Electric & gas-Dominion Energy