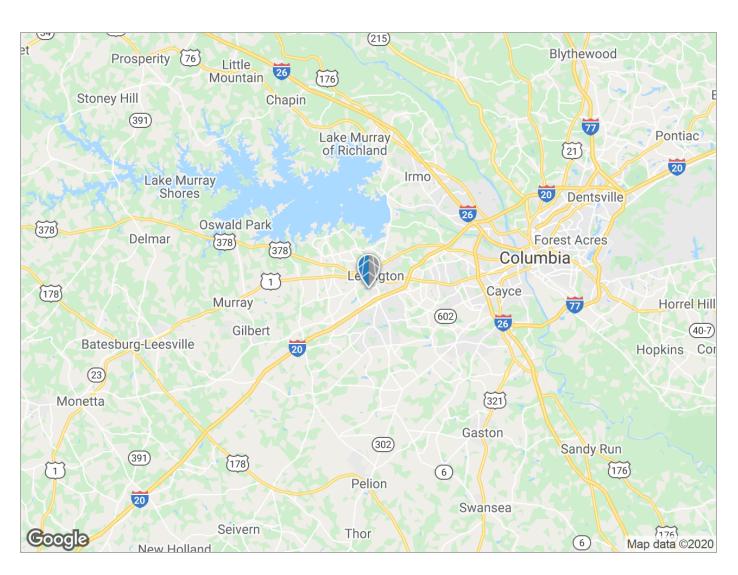

### **LOCATION MAPS**

#### **LOCATION DESCRIPTION**

Located approx 1 mile from I-20 (Exit 55). Located approx 10 miles from Columbia Metropolitan Airport.

Located approx 15 miles from Downtown Columbia.

Located approx 120 miles from Charleston, SC.

Located approx 108 miles from Greenville, SC. Located approx 104 miles from Charlotte, NC.