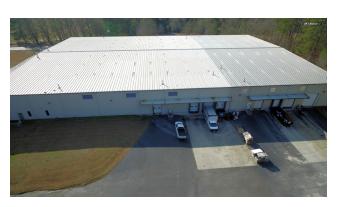

# **PROPERTY PHOTOS**

#### **PROPERTY HIGHLIGHTS**

- Office: +/-10,000 SF, with +/-10,000 SF concrete storage mezzanine above
- Warehouse: +/-51,300 SF
- Building dimensions: 306'6" x 200'
- Clear Height: 22' 28'
- Column Spacing: 17'x50'
- Year Built: 1989 & Expansion: 1995
- Acreage (fully fenced): +/-16.25 Acres zoned ID, Intensive Development
- +/- 8.39 Acres zoned RU, Rural
- Sprinkler: 100% with a wet system
- HVAC: Office only, Warehouse: Gas Heaters & wall mounted ventilation fans
- Doors: (2) Drive-in (10'x12'), (5) Dock-high with levelers (8'x10'), (2) Box truck docks (8'x10')
- Parking: 47 paved & trailer parking
- +/-3,000 SF Storage building
- Utilities: Water-Town Of Lexington, septic sewer, Electric & gas-Dominion Energy