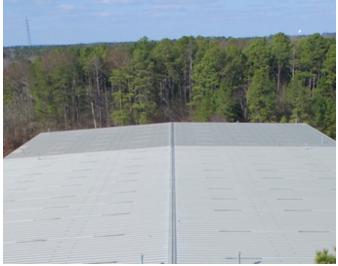

# +/-61,300 SF DISTRIBUTION FACILITY

INDUSTRIAL PROPERTY FOR SALE | 138 Zenker Road, Lexington, SC 29072













Exclusively Presented By

**GEORGE S. MEETZE** 

803.900.8016 gmeetze@roicommercialsc.com **ROI COMMERCIAL, LLC** 

1300 Sumter Street Columbia, SC 29201 803.900.8020

### **EXECUTIVE SUMMARY**





#### **PROPERTY SUMMARY**

**Sale Price:** \$3,150,000

**Lot Size:** 24.64 Acres

**Building Size:** 61,300 SF

**Zoning:** ID - Intensive Development

#### **PROPERTY OVERVIEW**

138 Zenker Road is a well-maintained office and warehouse facility with ample room for outside storage or future expansion. The building was constructed by the current owner, a retail packaging distributor. The warehouse sites on +/-24.64 acres, which is fully fenced.

#### **PROPERTY HIGHLIGHTS**

- Office: +/-10,000 SF, with +/-10,000 SF concrete storage mezzanine above
- Warehouse: +/-51,300 SF
- Buildin