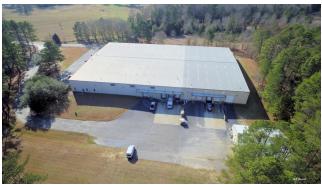

# **PROPERTY PHOTOS**

#### **PROPERTY HIGHLIGHTS**

- Office: +/-10,000 SF, with +/-10,000 SF concrete storage mezzanine above
- Warehouse: +/-51,300 SF
- Building dimensions: 306'6" x 200'
- Clear Height: 22' 28'
- Column Spacing: 17'x50'
- Year Built: 1989 & Expansion: 1995
- Acreage (fully fenced): +/-16.25 Acres zoned ID, Intensive Development
- +/- 8.39 Acres zoned RU, Rural
- Sprinkler: 100% with a wet system
- HVAC: Office only, Warehouse: Gas Heaters & wall mounted ventilation fans
- Doors: (2) Drive-in (10'x12'), (5) Dock-high with levelers (8'x10'), (2) Box truck docks (8'x10')
- Parking: 47 paved & trailer parking
- +/-3,000 SF Storage building
- Utilities: Water-Town Of Lexington, septic sewer, Electric & gas-Dominion Energy