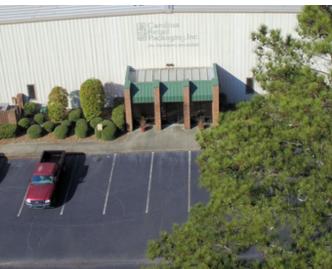

# +/-61,300 SF DISTRIBUTION FACILITY

INDUSTRIAL PROPERTY FOR SALE | 138 Zenker Road, Lexington, SC 29072













Exclusively Presented By

**GEORGE S. MEETZE** 

803.900.8016 gmeetze@roicommercialsc.com **ROI COMMERCIAL, LLC** 

1300 Sumter Street Columbia, SC 29201 803.900.8020

### **EXECUTIVE SUMMARY**





#### **PROPERTY SUMMARY**

**Sale Price:** \$3,150,000

**Lot Size:** 24.64 Acres

**Building Size:** 61,300 SF

**Zoning:** ID - Intensive Development

#### **PROPERTY OVERVIEW**

138 Zenker Road is a well-maintained office and warehouse facility with ample room for outside storage or future expansion. The building was constructed by the current owner, a retail packaging distributor. The warehouse sites on +/-24.64 acres, which is fully fenced.

#### **PROPERTY HIGHLIGHTS**

- Office: +/-10,000 SF, with +/-10,000 SF concrete storage mezzanine above
- Warehouse: +/-51,300 SF
- Building dime