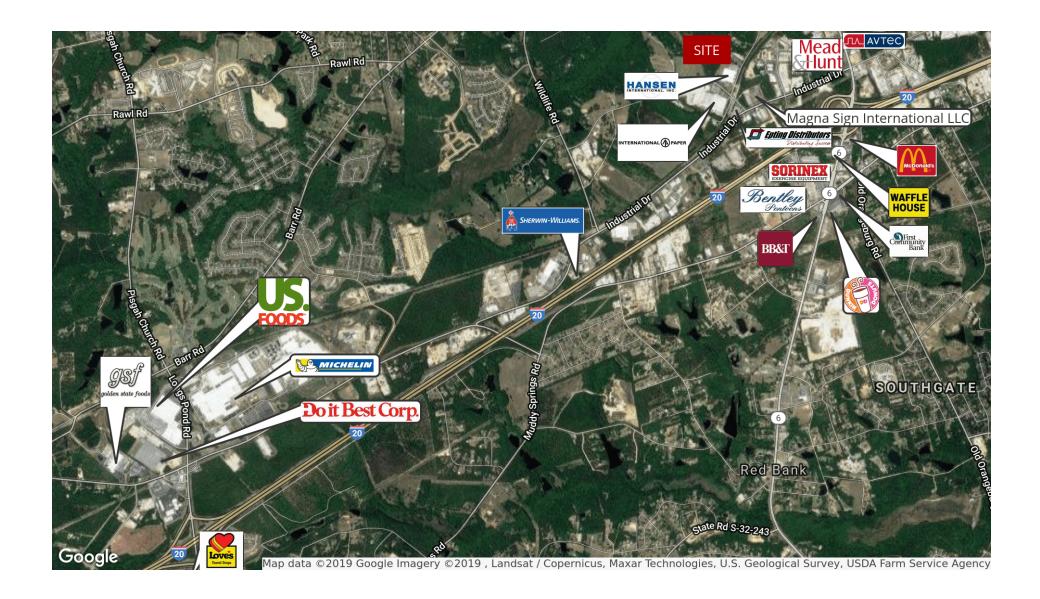

### **LOCATION MAPS**

#### **LOCATION DESCRIPTION**

Located approx 1 mile from I-20 (Exit 55). Located approx 10 miles from Columbia Metropolitan Airport.

Located approx 15 miles from Downtown Columbia.

Located approx 120 miles from Charleston, SC.