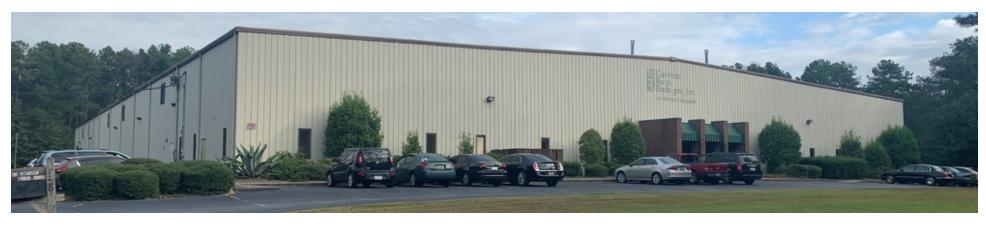

# +/-61,300 SF DISTRIBUTION FACILITY

INDUSTRIAL PROPERTY FOR SALE | 138 Zenker Road, Lexington, SC 29072













Exclusively Presented By

**GEORGE S. MEETZE** 

803.900.8016 gmeetze@roicommercialsc.com **ROI COMMERCIAL, LLC** 

1300 Sumter Street Columbia, SC 29201 803.900.8020

### **EXECUTIVE SUMMARY**





#### **PROPERTY SUMMARY**

**Sale Price:** \$3,150,000

**Lot Size:** 24.64 Acres

**Building Size:** 61,300 SF

**Zoning:** ID - Intensive Development

#### **PROPERTY OVERVIEW**

138 Zenker Road is a well-maintained office and warehouse facility with ample room for outside storage or future expansion. The building was constructed by the current owner, a retail packaging distributor. The warehouse sites on +/-24.64 acres, which is fully fenced.

#### **PROPERTY HIGHLIGHTS**

- Office: +/-10,000 SF, with +/-10,000 SF concrete storage mezzanine above
- Warehouse: +/-51,300 SF
- Building dimensions: 306'6" x 200'
- Clear Height: 22' 28'
- Column Spacing: 17'x50'
- Year Built: 1989 & Expansion: 1995
- Acreage (fully fenced): +/-16.25 Acres zoned ID, Intensive Development
- +/- 8.39 Acres zo