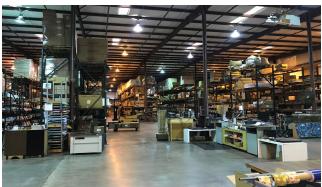

ully fenced.

#### **PROPERTY HIGHLIGHTS**

- Office: +/-10,000 SF, with +/-10,000 SF concrete storage mezzanine above
- Warehouse: +/-51,300 SF
- Building dimensions: 306'6" x 200'
- Clear Height: 22' 28'
- Column Spacing: 17'x50'
- Year Built: 1989 & Expansion: 1995
- Acreage (fully fenced): +/-16.25 Acres zoned ID, Intensive Development
- +/- 8.39 Acres zoned RU, Rural
- Sprinkler: 100% with a wet system
- HVAC: Office only, Warehouse: Gas Heaters & wall mounted ventilation fans
- Doors: (2) Drive-in (10'x12'), (5) Dock-high with levelers (8'x10'), (2) Box truck docks (8'x10')
- Parking: 47 paved & trailer parking
- +/-3,000 SF Storage building
- Utilities: Water-Town Of Lexington, septic sewer, Electric & gas-Dominion Energy

# **PROPERTY AERIAL**





# **PROPERTY PHOTOS**



















### **LOCATION MAPS**





#### **LOCATION DESCRIPTION**

Located approx 1 mile from I-20 (Exit 55). Located approx 10 miles from Columbia Metropolitan Airport.

Located approx 15 miles from Downtown Columbia.

Located approx 120 miles from Charleston, SC.

Located approx 108 miles from Greenville, SC. Located approx 104 miles from Charlotte, NC.