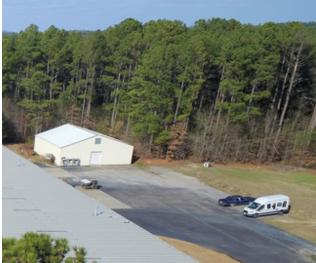

# +/-61,300 SF DISTRIBUTION FACILITY

INDUSTRIAL PROPERTY FOR SALE | 138 Zenker Road, Lexington, SC 29072













Exclusively Presented By

**GEORGE S. MEETZE** 

803.900.8016 gmeetze@roicommercialsc.com **ROI COMMERCIAL, LLC** 

1300 Sumter Street Columbia, SC 29201 803.900.8020

### **EXECUTIVE SUMMARY**





#### **PROPERTY SUMMARY**

**Sale Price:** \$3,150,000

**Lot Size:** 24.64 Acres

**Building Size:** 61,300 SF

**Zoning:** ID - Intensive Development

#### **PROPERTY OVERVIEW**

138 Zenker Road is a well-maintained office and warehouse facility with ample room for outside storage or future expansion. The building was constructed by the current owner, a retail packaging distributor. The warehouse sites on +/-24.64 acres, which is fully fenced.

#### **PROPERTY HIGHLIGHTS**

- Office: +/-10,000 SF, with +/-10,000 SF concrete storage mezzanine above
- Warehouse: +/-51,300 SF
- Building