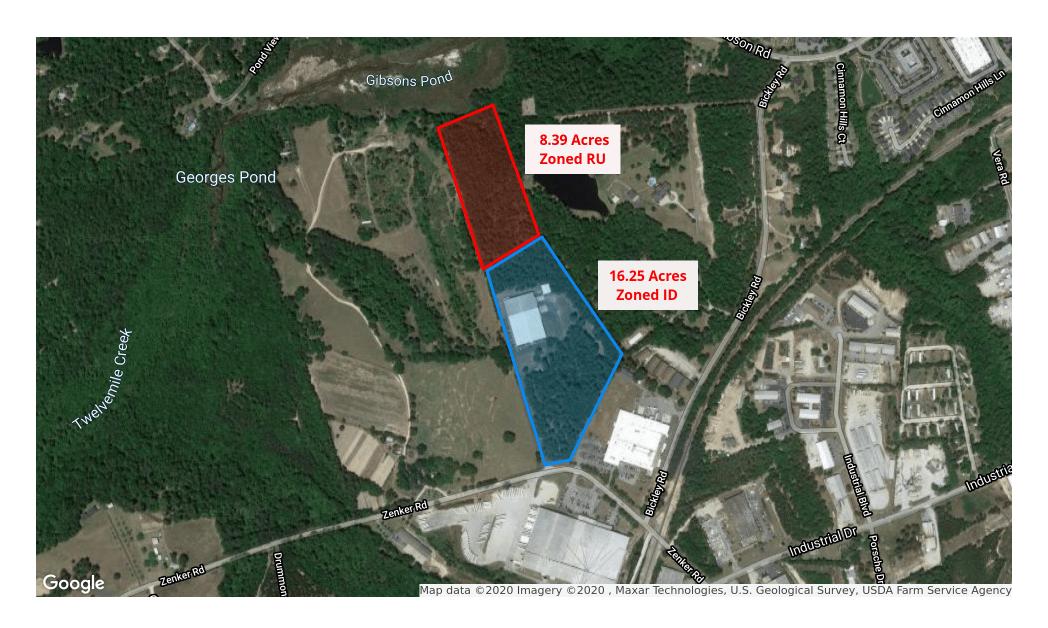

#### **PROPERTY HIGHLIGHTS**

- Office: +/-10,000 SF, with +/-10,000 SF concrete storage mezzanine above
- Warehouse: +/-51,300 SF
- Building dimensions: 306'6" x 200'
- Clear Height: 22' 28'
- Column Spacing: 17'x50'
- Year Built: 1989 & Expansion: 1995
- Acreage (fully fenced): +/-16.25 Acres zoned ID, Intensive Development
- +/- 8.39 Acres zoned RU, Rural
- Sprinkler: 100% with a wet system
- HVAC: Office only, Warehouse: Gas Heaters & wall mounted ventilation fans
- Doors: (2) Drive-in (10'x12'), (5) Dock-high with levelers (8'x10'), (2) Box truck docks (8'x10')
- Parking: 47 paved & trailer parking
- +/-3,000 SF Storage building
- Utilities: Water-Town Of Lexington, septic sewer, Electric & gas-Dominion Energy

### **LOCATION MAPS**